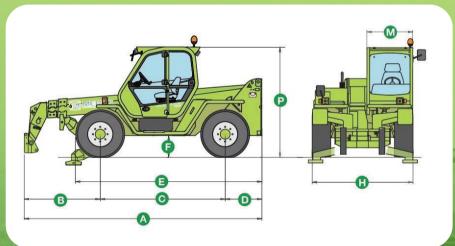

Hydraulic System ...... Load-Sensing

Independent Front Stabilizers ...... Standard

|   | Dimensions (F) | Γ)     |   |        |   |       |
|---|----------------|--------|---|--------|---|-------|
|   | А              | 17'-2" | D | 2'-7"  | Н | 7'-3" |
| = | В              | 5'-0"  | E | 13'-5" | M | 3'-2" |
|   | С              | 9'-0"  | F | 1'-6"  | Р | 8'-0" |