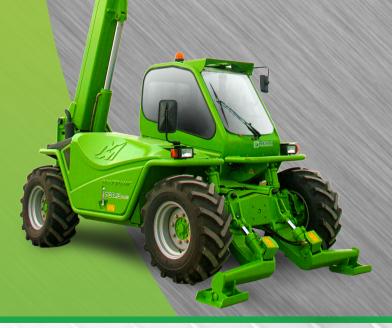

## P 38.13 STABILIZERS

> MAXIMUM LOAD CAPACITY: 8,300 LBS

> MAXIMUM LIFT HEIGHT: 41'3"

> MAXIMUM REACH: 28' 2"

➤ LIFT CAPACITY AT MAXIMUM LIFT HEIGHT: 7,700 LBS

> LIFT CAPACITY AT MAXIMUM FORWARD REACH: 1,600 LBS