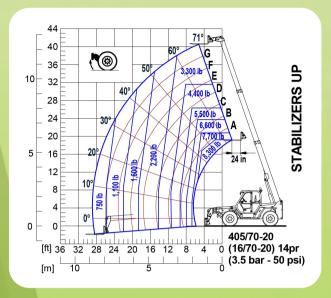

## P 38.13 STABILIZERS

> MAXIMUM LOAD CAPACITY: 8,300 LBS

> MAXIMUM LIFT HEIGHT: 41'3"

> MAXIMUM REACH: 28' 2"

➤ LIFT CAPACITY AT MAXIMUM LIFT HEIGHT: 7,700 LBS

> LIFT CAPACITY AT MAXIMUM FORWARD REACH: 1,600 LBS