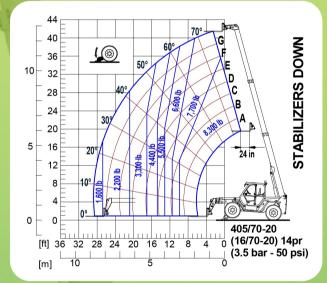

## P 38.13 STABILIZERS

> MAXIMUM LOAD CAPACITY: 8,300 LBS

> MAXIMUM LIFT HEIGHT: 41'3"

> MAXIMUM REACH: 28' 2"

➤ LIFT CAPACITY AT MAXIMUM LIFT HEIGHT: 7,700 LBS

> LIFT CAPACITY AT MAXIMUM FORWARD REACH: 1,600 LBS